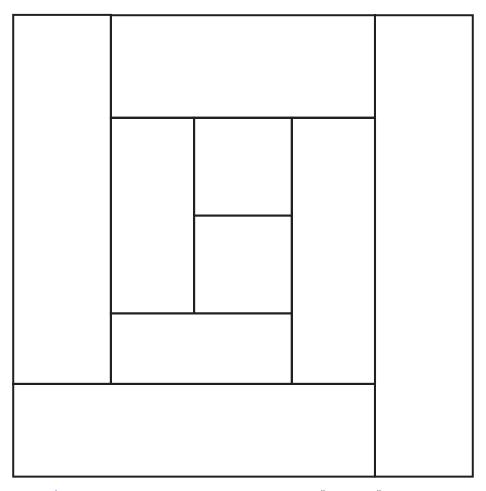

#### 2<sup>ND</sup> SUNDAY **OF ADVENT**

Ruth 1- Ruth goes with Naomi

We can't go alone: This quilt square design is called a "log cabin" and is meant to symbolize that together we can hold one another up and make something greater. Color in the guilt square design above. How many rectangles and squares do you see?