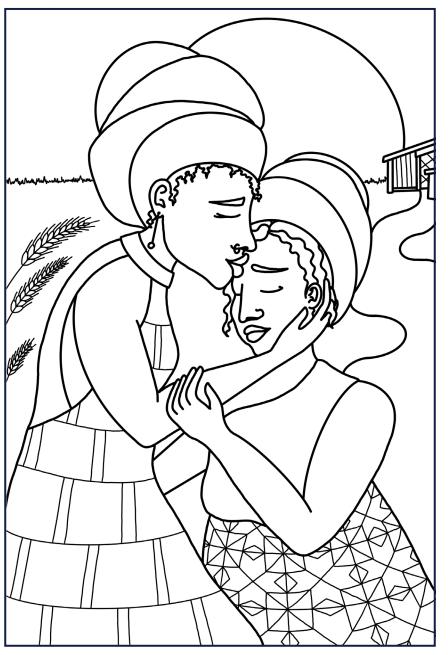

## **COLORING**

Ruth and Naomi stick together through a very difficult time. They are a blessing to one another.

This word search was generated using dictionary.com